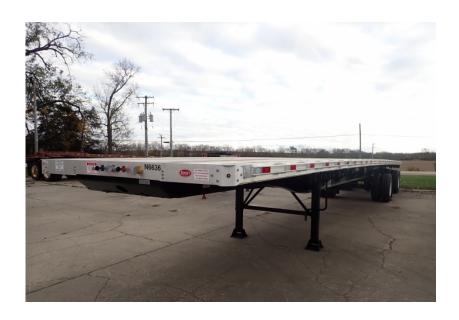

## **Illinois Truck & Equipment**

320 E. Briscoe Dr, Morris, IL 60450 **Jay Reardon** jay@iltruck.com

1-815-941-1900

Trailer: 2021 Dorsey FC48 Flatbed

Stock Number: N6636

RENTAL UNIT ONLY - CALL FOR RENTAL RATES. 48' Flat, 80,000 GVRW, 122" Spread axle, Air Ride, 295/75R22.5 Tires, 30" Fixed King Pin, 55" ride height, Extruded Aluminum deck with 4 wooden insert boards, Extruded Aluminum Rub Rail, Winch Track w/12 Sliding Winches, Coil Package, Dump Valve Wired to Front, Nailer Boards, Recessed Chain Ties