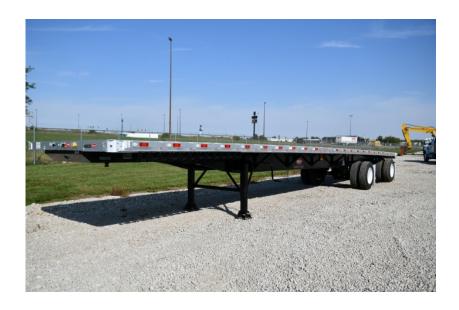

## **Illinois Truck & Equipment**

320 E. Briscoe Dr, Morris, IL 60450 **Jay Reardon** jay@iltruck.com

1-815-941-1900

Trailer: 2021 Dorsey FC48 Flatbed

Stock Number: N6635

RENTAL UNIT ONLY - CALL FOR RENTAL RATES. 48' Flat, 80,000 GVRW, 122" Spread axle, Air Ride, 295/75R22.5 Tires, 30" Fixed King Pin, 55" ride height, Extruded Aluminum Rub Rail, Winch Track w/12 Sliding Winches, Coil Package, Dump Valve Wired to Front, Nailer Boards, Recessed Chain Ties.