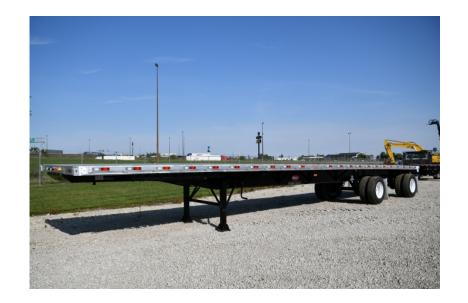

## Trailer: 2021 Dorsey FC48 Flatbed

### Stock Number: N6633

RENTAL UNIT ONLY - CALL FOR RENTAL RATES. 48' Flat, 80,000 GVRW, 122" Spread axle, Air Ride, 295/75R22.5 Tires, 30" Fixed King Pin, 55" ride height, Extruded Aluminum Rub Rail, Winch Track w/12 Sliding Winches, Coil Package, Dump Valve Wired to Front, Nailer Boards, Recessed Chain Ties.