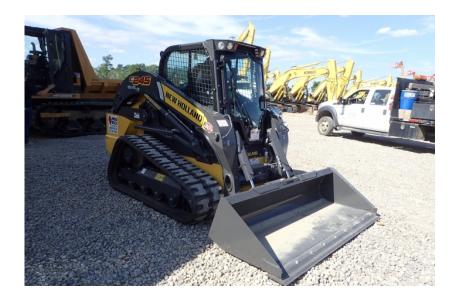

## Skid Steer: 2019 New Holland C245

## Stock Number: N6616

RENTAL UNIT ONLY - CALL FOR RENTAL RATES. Heat and A/C, radio, FPT/ F5BFL413E\*B002 90 HP T4F diesel, E H hand controls, 2 speed, 4,500 lb. operating capacity, 17.7" rubber tracks, aux. hydraulics, heavy duty hydraulic mount plate, lap bar,air ride seat, keyless start, block heater, work lights, front electric multi-function, standard hoods, heavy duty rear door, 84" bucket, 10,610 lbs.