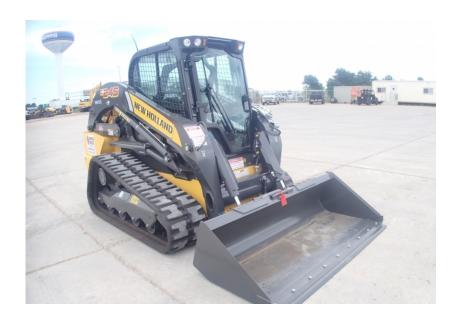

## **Illinois Truck & Equipment**

320 E. Briscoe Dr, Morris, IL 60450 **Jay Reardon** jay@iltruck.com

1-815-941-1900

Skid Steer: 2019 New Holland C245

Stock Number: N6612

RENTAL UNIT ONLY - CALL FOR RENTAL RATES. Heat and A/C, radio, FPT/F5BFL413E\*B002 90 HP T4F diesel, E H hand controls, 2 speed, 4,500 lb. operating capacity, 17.7" rubber tracks, aux. hydraulics, heavy duty hydraulic mount plate, lap bar,air ride seat, keyless start, block heater, work lights, front electric multi-function, standard hoods, heavy duty rear door, 84" bucket, 10,610 lbs.