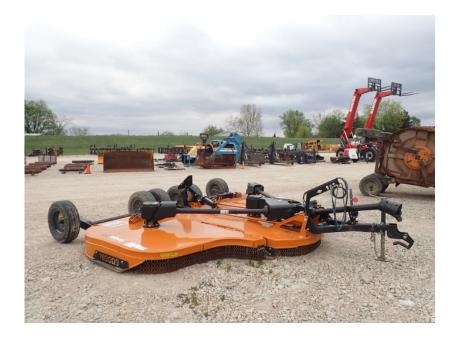

## Mowing Equipment: 2020 Woods BW15.70 Batwing Mower

### Stock Number: N6594

15' cut, 1,000 RPM Cat 6 CV joint PTO, 29" foam filled aircraft tires, dual wheels center only, spring loaded axle arms, 2"-15" cut height, 4.5" max. dia. cut, 96" transport width, single row chain shielding, swivel clevis tongue, 5,500 lbs.