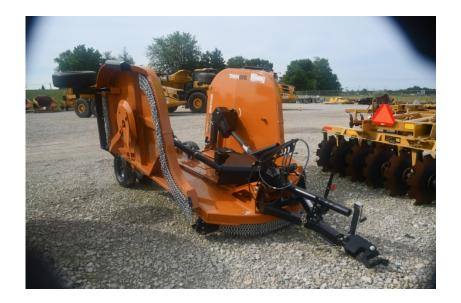

## Mowing Equipment: 2020 Woods BW15.70 Batwing Mower

#### Stock Number: N6593

15' cut, 1,000 RPM Cat 6 CV joint PTO, 29" foam filled aircraft tires, dual wheels center only, spring loaded axle arms, 2"-15" cut height, 4.5" max. dia. cut, 96" transport width, single row chain shielding, swivel clevis tongue, 5,500 lbs.