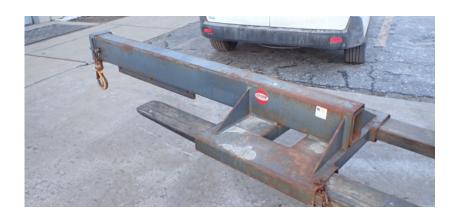

## **Illinois Truck & Equipment**

320 E. Briscoe Dr, Morris, IL 60450 **Jay Reardon** jay@iltruck.com

1-815-941-1900

Attachments: 2020 AMH CE60TH Fork Mounted Boom Extension

Stock Number: N6586

Fork Lift mounted boom extension: 7" wide fork pockets, 42"-139" adjustable boom, 13,000 lbs.-30,000 lbs. capacity, safety hook and latch, 388 lbs.