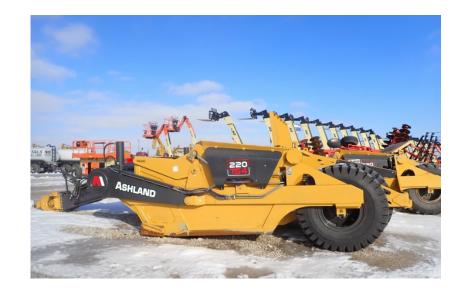

## Scraper: 2020 Ashland 220TS4 Scraper

#### Stock Number: N6583

22 yard capacity heaped, 126" cut, ejector pan, four 20.5R25 tires, lead pan, rear hydraulics, minimum 400HP required, 26,100 lbs