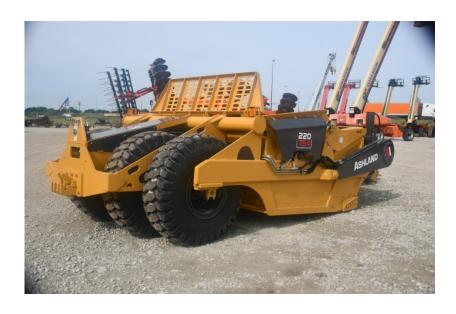

## **Illinois Truck & Equipment**

320 E. Briscoe Dr, Morris, IL 60450 Jay Reardon jay@iltruck.com

1-815-941-1900

Scraper: 2020 Ashland 220TS4 Scraper

Stock Number: N6582

22 yard capacity heaped, 126" cut, ejector pan, four 20.5R25 tires, lead pan, rear hydraulics, minimum 400HP required, 26,100 lbs.