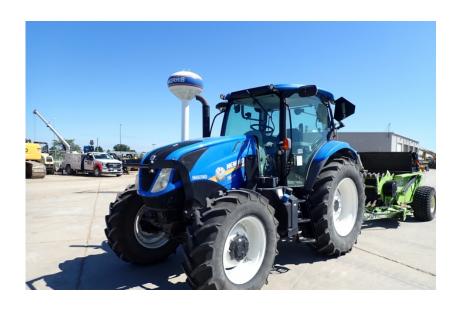

## **Illinois Truck & Equipment**

320 E. Briscoe Dr, Morris, IL 60450 **Jay Reardon** jay@iltruck.com

1-815-941-1900

Tractors: 2017 New Holland T6.175

Stock Number: N6579

RENTAL UNIT ONLY - CALL FOR RENTAL RATES. A/C, FPT F4HF43EQA 145HP T4f diesel, (120HP PTO), 16 x 16 Electro Command with autoshift trans, forward/reverse shuttle, MFWD, 3 point hitch category II, 3 remotes, Heavy duty flange axle, 540/1000 PTO, 80L min hyd. pump, auto diff lock, 380/85R28 front tires, 460/85R38 rear tires, air suspended seat, 8 LED lights, foot throttle, tilt/telescoping steering, deluxe radio, grid heater, block heater, air suspension seat, buddy seat, beacon. Loader ready brackets.

Hour/Mile Meter: 604

## **SALE PRICE**

New Holland Tractors POR

| RENTAL RATE |        |       |         |         |
|-------------|--------|-------|---------|---------|
| MAKE        | MODEL  | DAY   | WEEK    | 4 WEEK  |
| New Holland | T6.175 | \$500 | \$1,500 | \$4,500 |