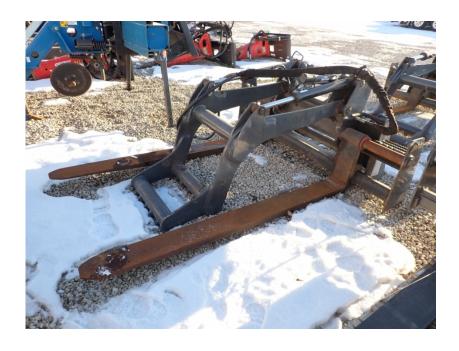

## **Illinois Truck & Equipment**

320 E. Briscoe Dr, Morris, IL 60450 Jay Reardon jay@iltruck.com

1-815-941-1900

Attachments: 2020 AMI Rig Mat Grapple

Stock Number: N6533

 $66" \times 72"$ , universal skid steer mount, dual cylinders, 6,400 lbs. @ 24" capacity hydraulic hose group not included, 1,460 lbs.