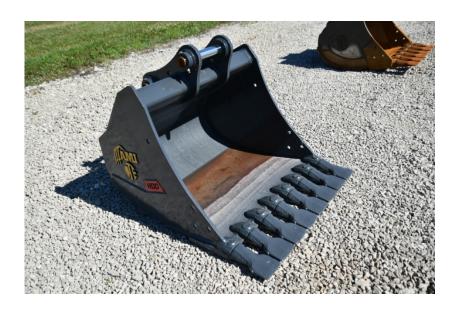

## **Illinois Truck & Equipment**

320 E. Briscoe Dr, Morris, IL 60450 **Jay Reardon** jay@iltruck.com

1-815-941-1900

Attachments: NEW! AMI 48" SK140/SK135SR/SK130SR Excavator

**Bucket** 

Stock Number: N6521

NEW 48" Heavy duty bucket for Kobelco SK140SR/SK135SR/SK130SR excavator, .98 yard capacity, ESCO spade teeth, dead pins, 65MM pins, 9.92" between the ears, 16.53" center to center.