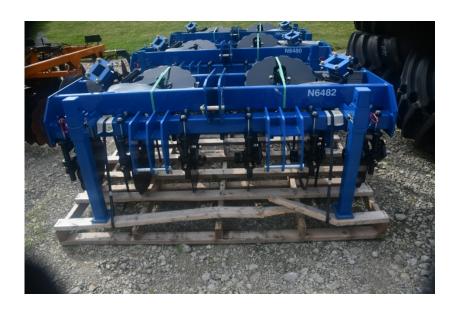

## **Illinois Truck & Equipment**

320 E. Briscoe Dr, Morris, IL 60450 **Jay Reardon** jay@iltruck.com

1-815-941-1900

Tillage Discs: 2020 Burchland SCX 8' Straw Crimper

Stock Number: N6482

8 ft. wide, 3 pt, CAT 2 or 3, 13" notched blades, 8 spacing, spring loaded coulters, pivoting

coulters, 1,664 lbs,