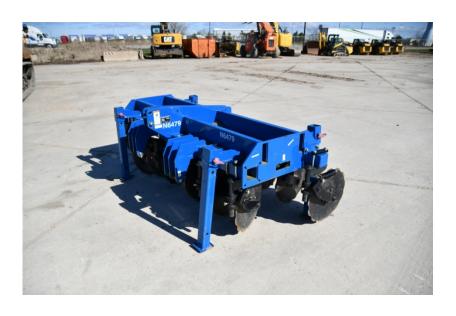

## **Illinois Truck & Equipment**

320 E. Briscoe Dr, Morris, IL 60450 **Jay Reardon** jay@iltruck.com

1-815-941-1900

Tillage Discs: 2020 Burchland SCX 8' Straw Crimper

Stock Number: N6479

8 ft. wide, 3 pt, CAT 2 or 3, 13" notched blades, 8 spacing, spring loaded coulters, pivoting

coulters, 1,664 lbs,