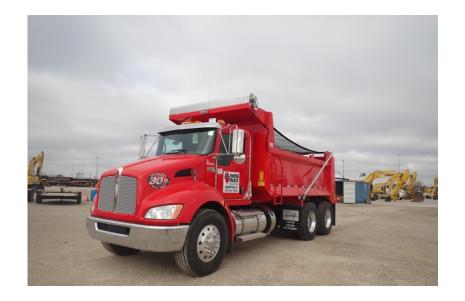

## Truck: 2021 Kenworth T370 Tandem Dump

#### Stock Number: N6466

RENTAL UNIT ONLY - CALL FOR RENTAL RATES. A/C, Paccar PX9 330HP T4f diesel, Allison 3500RDS auto trans, 60,000 GVW, 20,000 front, 40,000 rears, 5.29 differentials, 198" wheel base, Hendrickson Haulmax suspension, air ride seat, heated mirrors, engine brake, diff lock, power windows, power locks, block heater, cruise control, 315/80R22.5 front tires, 11R22.5 rear tires, aluminum buds, 15' Bibeau dump box, high lift tailgate, pintle hitch, rear air lines, electric tarp.