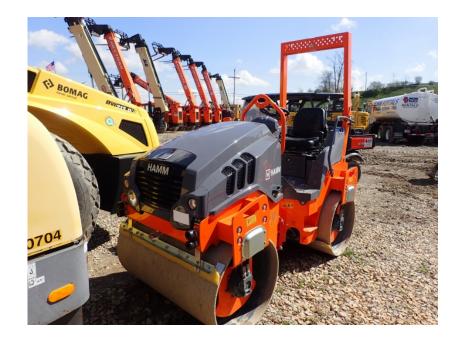

# **Compaction Equipment - Smooth Drum**: 2019 Hamm HD12VV Smooth Drum

### Stock Number: N6455

RENTAL UNIT ONLY - CALL FOR RENTAL RATES. Canopy, Kubota D1703 T4f 25.2HP diesel, 47" vibratory smooth double drum, double drum vibratiion, 8,550 lb. maximum centrifugal force, 3,060 vpm - 3,900 vpm, hydrostat, front and rear spray bars, 5,942 lbs.