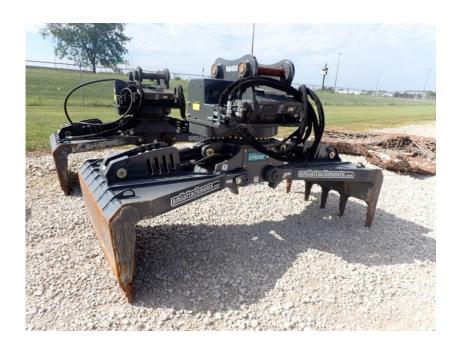

## **Illinois Truck & Equipment**

320 E. Briscoe Dr, Morris, IL 60450 **Jay Reardon** jay@iltruck.com

1-815-941-1900

Attachments: 2020 AMI GR3345RRMG Mat Grapple

Stock Number: N6450

Pinned to fit a Kobelco SK210, SK235, SK270SR excavator, 200 series, 360 rotation, Rotobec rotator, 109" grapple opening, 18" tine height, 54.5" jaw width, 39" grapple height, 4,040 lbs