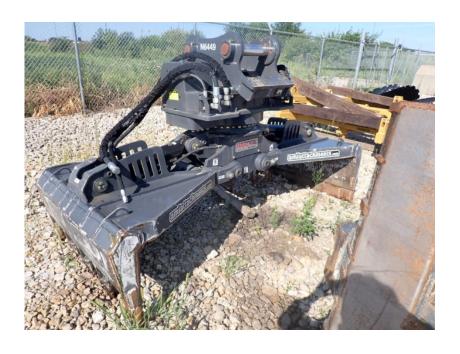

## **Illinois Truck & Equipment**

320 E. Briscoe Dr, Morris, IL 60450 **Jay Reardon** jay@iltruck.com

1-815-941-1900

Attachments: 2020 AMI GR3345RRMG Mat Grapple

Stock Number: N6449

Pinned to fit a Kobelco SK210, SK235, SK270SR excavator, 200 series, 360 rotation, Rotobec rotator, 109" grapple opening, 18" tine height, 54.5" jaw width, 39" grapple height, 4,040 lbs