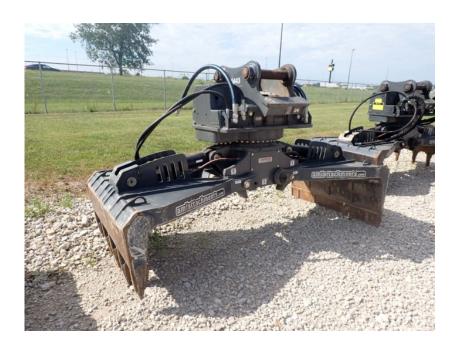

## **Illinois Truck & Equipment**

320 E. Briscoe Dr, Morris, IL 60450 **Jay Reardon** jay@iltruck.com

1-815-941-1900

Attachments: 2020 AMI GR3345RRMG Mat Grapple

Stock Number: N6443

Pinned to fit a Kobelco SK210, SK235, SK270SR excavator, 200 series, 360 rotation, Rotobec rotator, 109" grapple opening, 18" tine height, 54.5" jaw width, 39" grapple height, 4,040 lbs