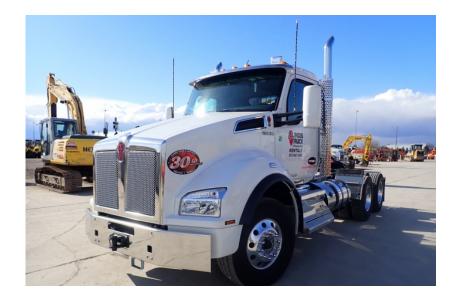

### Truck: 2021 Kenworth T880 Tandem Semi

#### Stock Number: N6438

RENTAL UNIT ONLY - CALL FOR RENTAL RATES. Cummins X15 500HP T4f diesel, Eaton Fuller 13 speed, 14,600 lbs. front axle, 40,000 lbs. rear axle, 46,000 lbs. rear axle, 60,600 lbs. GVRW, 203" WB, 3.73 rear ends, 11R22.5 tires, all aluminum wheels, Kenworth air glide suspension, diff lock, sliding 5th wheel plate, A/C, cruise control, heated mirrors, power mirrors, air ride seat, air ride cab, power windows, block heater.