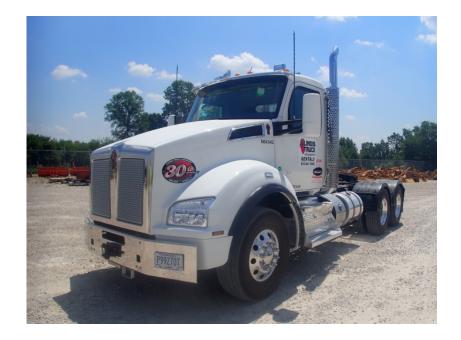

## Truck: 2021 Kenworth T880 Tandem Semi

## Stock Number: N6434

RENTAL UNIT ONLY - CALL FOR RENTAL RATES. Cummins X15 500HP T4f diesel, Eaton Fuller 13 speed, 14,600 lbs. front axle, 40,000 lbs. rear axle, 46,000 lbs. rear axle, 60,600 lbs. GVRW, 203" WB, 3.73 rear ends, 11R22.5 tires, all aluminum wheels, Kenworth air glide suspension, diff lock, sliding 5th wheel plate, A/C, cruise control, heated mirrors, power mirrors, air ride seat, air ride cab, power windows, block heater.