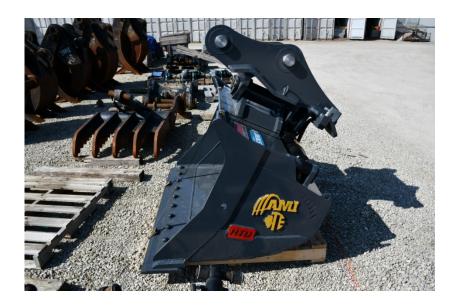

## **Illinois Truck & Equipment**

320 E. Briscoe Dr, Morris, IL 60450 **Jay Reardon** jay@iltruck.com

1-815-941-1900

Attachments: 2020 AMI 60" SK210/SK235SR/SK230SR/SK270SR

Stock Number: N6417

60" wide, to fit Kobelco SK210/SK235SR/SK230SR/SK270SR Excavator,45 degree tilt left and right, 1.095 yard capacity, bolt on cutting edge, dead pins, 80MM pins, 12,88" between the ears, 17.4" center to center.