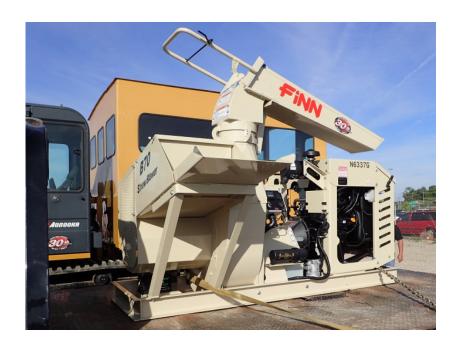

## **Illinois Truck & Equipment**

320 E. Briscoe Dr, Morris, IL 60450 **Jay Reardon** jay@iltruck.com

1-815-941-1900

Straw Blowers: 2019 Finn B70T Straw Blower

Stock Number: N6337

Yanmar 3TNV 88DSA T4f 35.1HP diesel, up to 7 tons of hay per hour, 360 degree rotation, 50 degree vertical travel, 60' range in still air, right hand manual feed, 21" blower, skid mount.