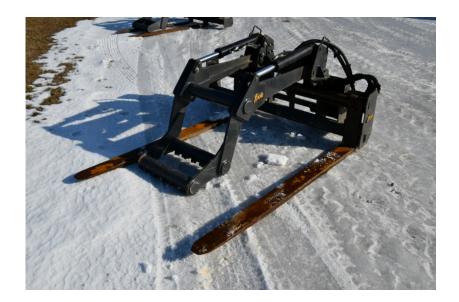

## Attachments: 2019 AMI Rig Mat Grapple

#### Stock Number: N6269

66" x 72", universal skid steer mount, dual cylinders, 6,400 lbs. @ 24" capacity hydraulic hose group not included, 1,460 lbs.