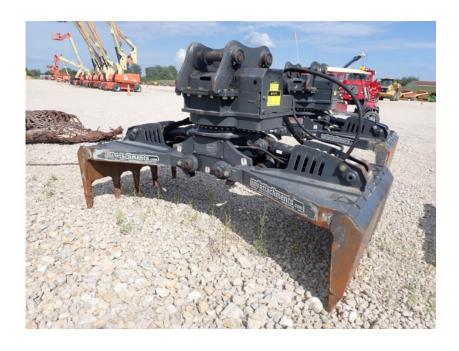

## **Illinois Truck & Equipment**

320 E. Briscoe Dr, Morris, IL 60450 **Jay Reardon** jay@iltruck.com

1-815-941-1900

Attachments: 2019 AMI GR4045RRMG Mat Grapple

Stock Number: N6268

Pinned to fit a Kobelco SK210, SK235, SK270SR excavator, 200 series, 360 rotation, Rotobec rotator, 109" grapple opening, 18" tine height, 54.5" jaw width, 39" grapple height, 4,040 lbs.