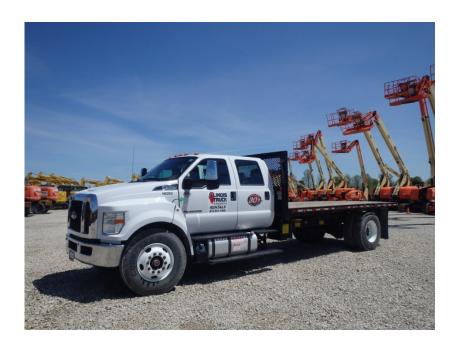

## **Illinois Truck & Equipment**

320 E. Briscoe Dr, Morris, IL 60450 **Jay Reardon** jay@iltruck.com

1-815-941-1900

Truck: 2019 Ford F750SD Flatbed

Stock Number: N6263

RENTAL UNIT ONLY - CALL FOR RENTAL RATES. Crew Cab, Powerstroke 6.7L T4f 300 HP diesel, automatic transmission, 16' x 96" wide hydraulic lift flat bed, single frame, air brakes, air suspension, 11R22.5 tires, 33,000 lb. GVRW, 12,000 lbs. front, 23,000 rear, 5.57 rear ends, power/heated mirrors, power windows, cruise control, pintle hook