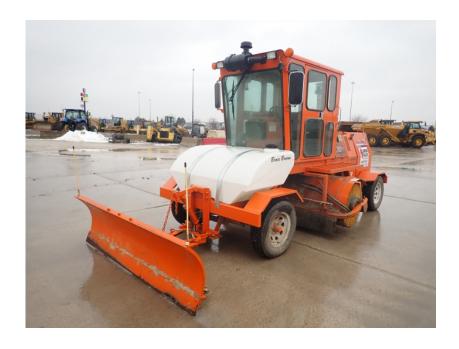

## **Illinois Truck & Equipment**

320 E. Briscoe Dr, Morris, IL 60450 **Jay Reardon** jay@iltruck.com

1-815-941-1900

Sweeper / Broom Equipment: 2019 Broce RCT350

Stock Number: N6256

A/C and heat, Cummins QSF2.8t4 Tier4f 84.5HP diesel, 2 speed hydrostatic, 225/75R16 tires, 8' brush, 150 gallon water spray system, joystick broom controls, Hyd's and brackets for scraper blade, road lights, beacon, mirrors, scraper blade at additional cost. Warranty 1,000 hrs. or 8/1/20.