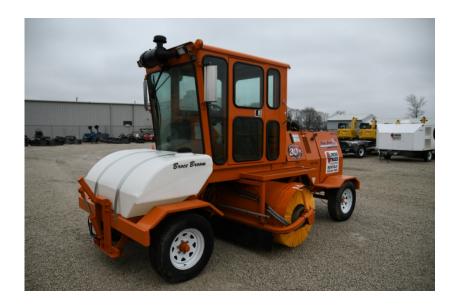

## **Illinois Truck & Equipment**

320 E. Briscoe Dr, Morris, IL 60450 **Jay Reardon** jay@iltruck.com

1-815-941-1900

Sweeper / Broom Equipment: 2019 Broce RCT350

Stock Number: N6252

A/C and heat, Cummins QSF2.8t4 Tier4f 84.5HP diesel, 2 speed hydrostatic, 225/75R16 tires, 8' brush, 150 gallon water spray system, joystick broom controls, Hyd's and brackets for scraper blade, road lights, beacon, mirrors, scraper blade at additional cost. Warranty 1,000 hrs. or 7/30/20.