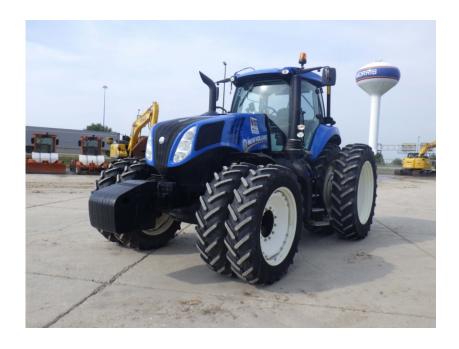

## **Illinois Truck & Equipment**

320 E. Briscoe Dr, Morris, IL 60450 **Jay Reardon** jay@iltruck.com

1-815-941-1900

Tractors: 2014 New Holland T8.380

Stock Number: N6248

RENTAL UNIT ONLY - CALL FOR RENTAL RATES. 311HP (265HP PTO), 18 spd powershift trans, fwd/rev shuttle, MFWD, 3 pt hitch, 5 remotes, Hi-Flow hydr., Power Beyond, 1,000 PTO, auto diff lock, 5,000 lbs. rear wts, 10 front wts, fnt/rear spacers, high cap. drawbar, Lux. Performance cab/suspension, auto-steer ready, true ground speed sensor, 360 LED lighting w/frnt HID, tilt/telescoping steer, block heater, climate pkge, beacon