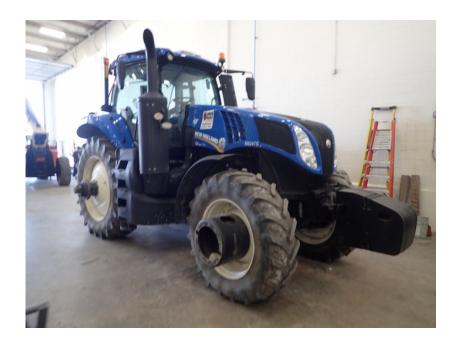

## **Illinois Truck & Equipment**

320 E. Briscoe Dr, Morris, IL 60450 **Jay Reardon** jay@iltruck.com

1-815-941-1900

Tractors: 2015 New Holland T8.380

Stock Number: N6247

RENTAL UNIT ONLY - CALL FOR RENTAL RATES. A/C, heat, 311HP, (265HP PTO), 19 speed full powershift trans., forward/reverse shuttle, MFWD, 3 point hitch category III, 4 remotes, hydraulic pump, Power Beyond, Class 4.75 Suspended axle, 1000 PTO, auto diff lock, front tires with duals, rear tires with duals, 4,000 lbs. rear wheel weights, 10 front weights, front/rear wheel spacers, high cap. drawbar, deluxe cab, Monitor, Nav. controller, receiver, true ground speed sensor, 360 LED lighting w/front HID, tilt/telescoping steering, radio, block heater, buddy seat, climate package, beacon