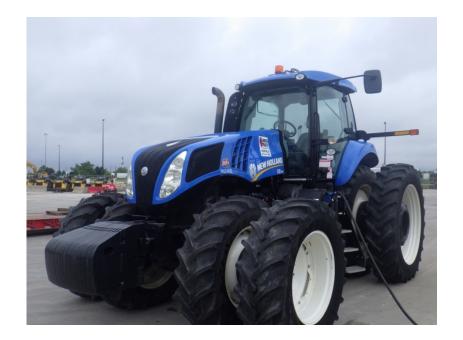

## Tractors: 2014 New Holland T8.390

## Stock Number: N6246

RENTAL UNIT ONLY - CALL FOR RENTAL RATES. Cab A/C, FPT F2CFE613C 340HP T4f diesel, (260HP PTO), 18 speed full powershift transmission, forward and reverse shuttle, MFWD, 3 point hitch category III, hydraulic adjustable top link, 5 remotes, Hi-Flow hydraulic pump, Power Beyond, Class 5 Standard axle bar,1000 PTO, auto diff lock, 480/70R34 front tires with duals, 480/80R50 rear tires with duals, 5000 lbs. rear wheel weights, 16 front weights, rear wheel spacers, Luxury Cab, cab suspension, Nav controller, receiver, monitor, true ground speed sensor, , tilt/telescoping steering, buddy seat, radio, block heater, buddy seat, climate package, beacon