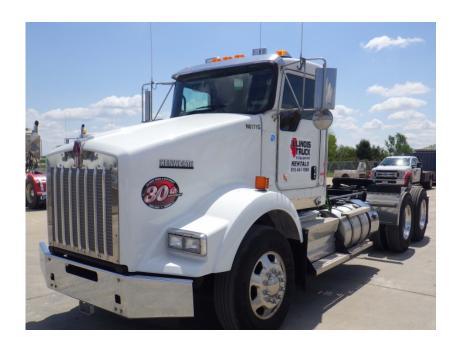

## **Illinois Truck & Equipment**

320 E. Briscoe Dr, Morris, IL 60450 **Jay Reardon** jay@iltruck.com

1-815-941-1900

Truck: 2019 Kenworth T800 Tandem Semi

Stock Number: N6171

RENTAL UNIT ONLY - CALL FOR RENTAL RATES. Cummins X15 450HP T4f diesel, Eaton Fuller 10 speed, 13,200 lbs. front axle, 40,000 lbs. rear axle, 53,200 lbs. GVRW, 215" WB, 3.55 rear ends, 11R245 tires, Kenworth air glide suspension, diff lock, sliding 5th wheel plate, A/C, cruise control, heated mirrors, power mirrors, air ride seat, air ride cab, power windows, block heater