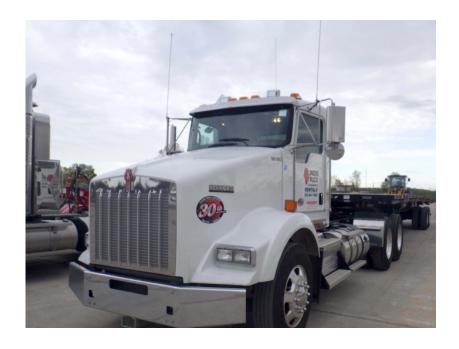

## **Illinois Truck & Equipment**

320 E. Briscoe Dr, Morris, IL 60450 **Jay Reardon** jay@iltruck.com

1-815-941-1900

Truck: 2019 Kenworth T800 Tandem Semi

Stock Number: N6168

RENTAL UNIT ONLY - CALL FOR RENTAL RATES. Cummins X15 450HP T4f diesel, Eaton Fuller 10 speed, 13,200 lbs. front axle, 40,000 lbs. rear axle, 53,200 lbs. GVRW, 215" WB, 3.55 rear ends, 11R245 tires, Kenworth air glide suspension, diff lock, sliding 5th wheel plate, A/C, cruise control, heated mirrors, power mirrors, air ride seat, air ride cab, power windows, block heater