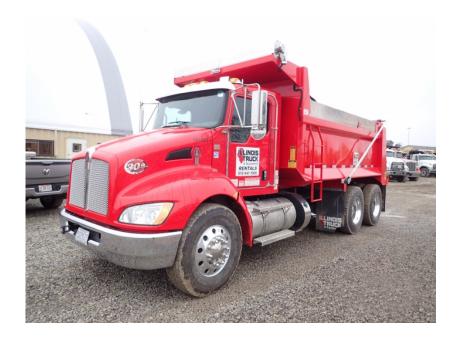

## **Illinois Truck & Equipment**

320 E. Briscoe Dr, Morris, IL 60450 **Jay Reardon** jay@iltruck.com

1-815-941-1900

Truck: 2018 Kenworth T370 Tandem Dump

Stock Number: N6163

RENTAL UNIT ONLY - CALL FOR RENTAL RATES. Cab with A/C, Paccar PX9 330HP T4f diesel, Allison 3500RDS automatic transmission, 54,600 GVW, 14,600 front, 40,000 rears, 5.29 differentials, 204" wheel base, Hendrickson Haulmax suspension, air ride cab, air ride seat, heated mirrors, engine brake, diff lock, power windows, power locks, block heater, cruise control, 315/80R22.5 front tires, 11r22.5 rear tires, aluminum buds, 15' Bibeau dump box, high lift dump box, pintle hitch, rear air lines, electric tarp