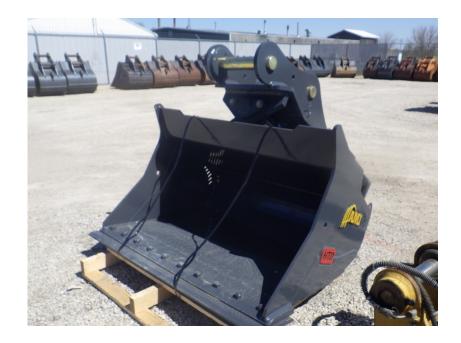

## Attachments: 2020 AMI 60" SK210/SK235SR/SK230SR/SK270SR

## Stock Number: N6139

60" wide, to fit Kobelco SK210/SK235SR/SK230SR/SK270SR Excavator,45 degree tilt left and right, 1.095 yard capacity, bolt on cutting edge, dead pins, 80MM pins, 12,88" between the ears, 17.4" center to center.