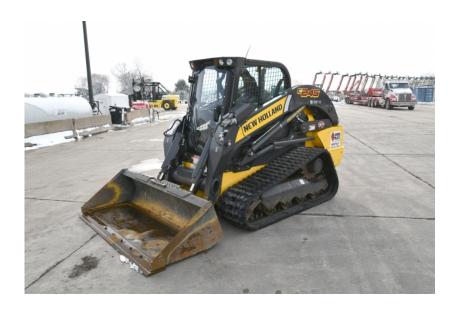

## **Illinois Truck & Equipment**

320 E. Briscoe Dr, Morris, IL 60450 **Jay Reardon** jay@iltruck.com

1-815-941-1900

Skid Steer: 2019 New Holland C245 - High Flow

Stock Number: N6118

RENTAL UNIT ONLY - CALL FOR RENTAL RATES. Heat and A/C, radio, FPT/F5BFL413E\*B002 90 HP T4F diesel, E H hand controls, 2 speed, 4,500 lb. operating capacity, 17.7" rubber tracks, aux. hydraulics, high flow plus package, heavy duty hydraulic mount plate, lap bar, ride control, self-level, suspension seat, keyless start, block heater, work lights, front electric multi-function, steel hoods, heavy duty rear door, 84" bucket, 10,610 lbs. Extended Warranty 2,000 hrs. or 6/23/21, Emissions Warranty 3,000 hrs. or 6/23/24.