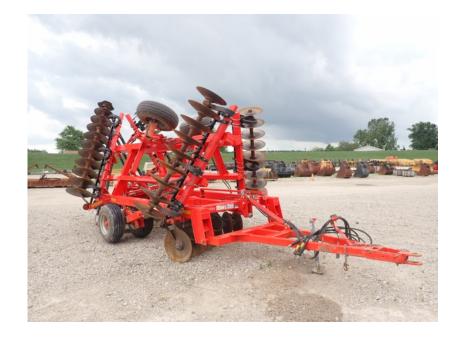

## Tillage Discs: 2017 Kuhn 7300 21WR Tandem

#### Stock Number: N6101

21" wide cut, 22: smooth blades, 9" spacing, hydraulic lift, hydraulic wing fold, walking tandem axles, six 11L-15.5 tires, transport width 11' 2", 3 bar spring tine harrow, 10,000 lbs.