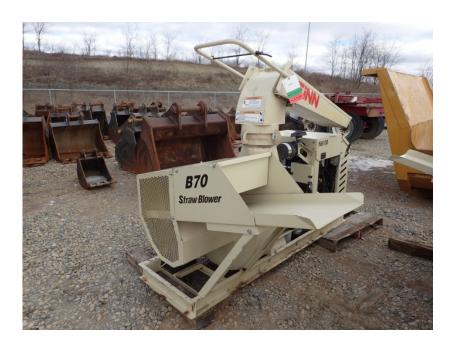

## **Illinois Truck & Equipment**

320 E. Briscoe Dr, Morris, IL 60450 **Jay Reardon** jay@iltruck.com

1-815-941-1900

Straw Blowers: 2019 Finn B70T Straw Blower

Stock Number: N6100

Yanmar 3TNV 88DSA T4f 35.1HP diesel, up to 7 tons of hay per hour, 360 degree rotation, 50 degree vertical travel, 60' range in still air, right hand manual feed, 21" blower, skid mount.