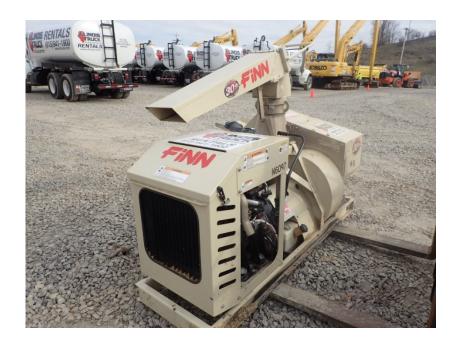

## Straw Blowers: 2019 Finn B70T Straw Blower

## Stock Number: N6097

Yanmar 3TNV 88DSA T4f 35.1HP diesel, up to 7 tons of hay per hour, 360 degree rotation, 50 degree vertical travel, 60' range in still air, right hand manual feed, 21" blower, skid mount.

Hour/Mile Meter: 181

| SALE PRICE         |                      |       |       |         |
|--------------------|----------------------|-------|-------|---------|
| Finn Straw Blowers | POR                  |       |       |         |
|                    |                      |       |       |         |
| RENTAL RATE        |                      |       |       |         |
| MAKE               | MODEL                | DAY   | WEEK  | 4 WEEK  |
| Finn               | B70T Straw<br>Blower | \$300 | \$750 | \$2,500 |