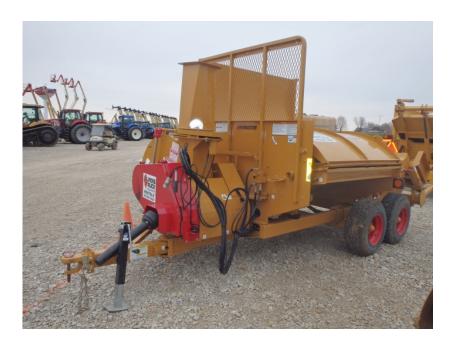

## **Illinois Truck & Equipment**

320 E. Briscoe Dr, Morris, IL 60450 **Jay Reardon** jay@iltruck.com

1-815-941-1900

Misc: 2019 Haybuster 2574 Bale Processor

Stock Number: N6080

1 3/8" 1,000 RPG constant velocity PTO, self-loading, 2,200 lbs. capacity, remote operated 360 degree 3' curved spout, straw cannon kit, 100' spread maxium, 44" blower fan, 6.5" x 10.5" screen, live floor, tandem axle, 31 x 10.5 x 15 tires, 2 hydraulic remotes required, clevis hitch, 125-150 PTO HP, 6,700 lbs.