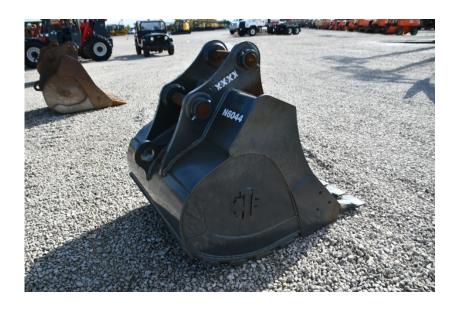

## **Illinois Truck & Equipment**

320 E. Briscoe Dr, Morris, IL 60450 **Jay Reardon** jay@iltruck.com

1-815-941-1900

Attachments: TAG 48" SK210/SK235SR/SK230SR/SK270SR Excavator

**Bucket** 

Stock Number: N6044

48" Heavy duty bucket for Kobelco SK210/SK235SR/SK230SR/SK270SR excavator, 1.6 yard capacity, ESCO spade teeth, dead pins, 80MM pins, 12,88" between the ears, 17.4" center to center