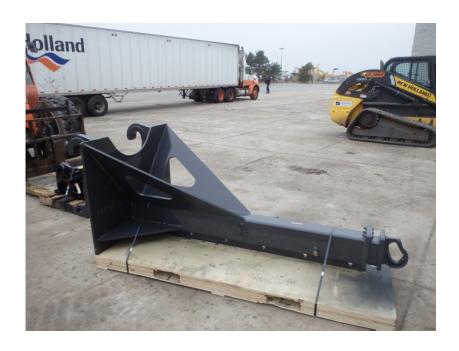

## **Illinois Truck & Equipment**

320 E. Briscoe Dr, Morris, IL 60450 Jay Reardon jay@iltruck.com

1-815-941-1900

Attachments: 2019 JRB Extendable Boom for Wheel Loader

Stock Number: N5997

JRB 2 section extendable boom to fit a Kawasaki 90Z-95Z, 8' 2"-12' long, 1,150 lbs.