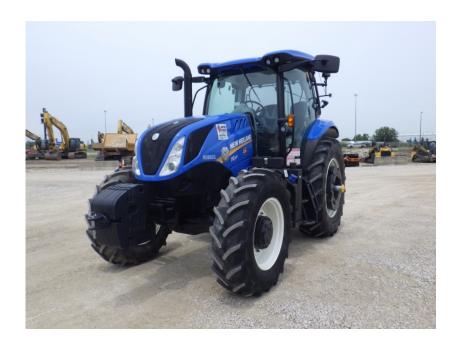

## **Illinois Truck & Equipment**

320 E. Briscoe Dr, Morris, IL 60450

Jay Reardon jay@iltruck.com

1-815-941-1900

Tractors: 2019 New Holland T6.165

Stock Number: N5982

RENTAL UNIT ONLY - CALL FOR RENTAL RATES. A/C, FPT F4HF43EQA 135HP T4f diesel, (110HP PTO), 16 x 16 electro command semi powershift trans, forward/reverse shuttle, Plus Package, MFWD, 3 point hitch category II, 2 remotes, 98" axle bar, 540/1000 PTO, auto diff lock, 380/85R28 front tires, 460/85R38 rear tires, rear wheel weights (1764 lbs. total), front bracket and 10 weights, suspended cab, 12 LED lights, foot throttle, tilt/telescoping steering, buddy seat, radio, grid heater, block heater, transmission heater, air suspension seat, buddy seat, beacon. Extended Warranty 2,000 hrs. or 4/22/21, Emissions Warranty 3,000 hrs. or 4/22/24.