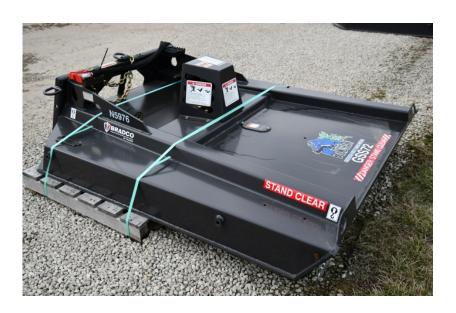

## **Illinois Truck & Equipment**

320 E. Briscoe Dr, Morris, IL 60450 **Jay Reardon** jay@iltruck.com

1-815-941-1900

Attachments: 2019 Bradco GSS72 Brush Cutter

Stock Number: N5976

72" wide, hydraulic drive, standard flow hydraulics, 15-25 gpm, front chain guards, universal skid loader mount, 4" maximum cutting diameter, 1,300 lbs.