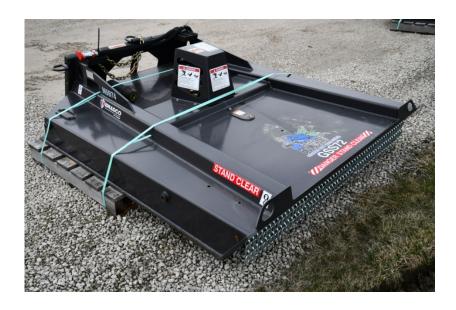

## **Illinois Truck & Equipment**

320 E. Briscoe Dr, Morris, IL 60450 **Jay Reardon** jay@iltruck.com

1-815-941-1900

Attachments: 2019 Bradco GSS72 Brush Cutter

Stock Number: N5974

72" wide, hydraulic drive, standard flow hydraulics, 15-25 gpm, front chain guards, universal skid loader mount, 4" maximum cutting diameter, 1,300 lbs.