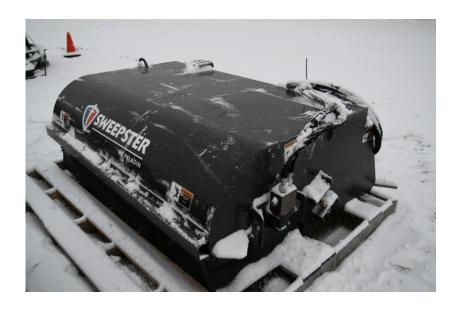

## **Illinois Truck & Equipment**

320 E. Briscoe Dr, Morris, IL 60450 **Jay Reardon** jay@iltruck.com

1-815-941-1900

Attachments: 2019 Sweepster SB6 Hopper Broom

Stock Number: N5965

Universal skid steer mount, 78" wide, 26" diameter broom, bi-directional brush, 16.8 cubic ft. hopper, 15-25 GPM, 1,063 lbs.