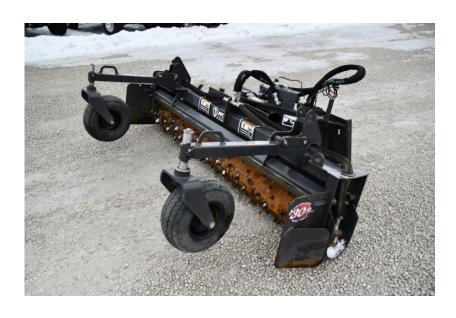

## **Illinois Truck & Equipment**

320 E. Briscoe Dr, Morris, IL 60450 Jay Reardon jay@iltruck.com

1-815-941-1900

Attachments: 2019 FFC 90" Power Box Rake

Stock Number: N5963

90" wide, direct drive, universal skid loader mount, hydraulic angle, bi-directional drum, 12-40 gpm range, 1,110 lbs.