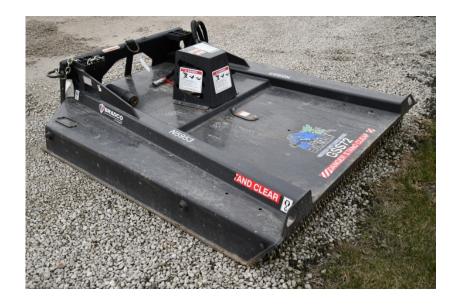

## Attachments: 2019 Bradco GSS72 Brush Cutter

#### Stock Number: N5953

72" wide, hydraulic drive, standard flow hydraulics, 15-25 gpm, front chain guards, universal skid loader mount, 4" maximum cutting diameter, 1,300 lbs.