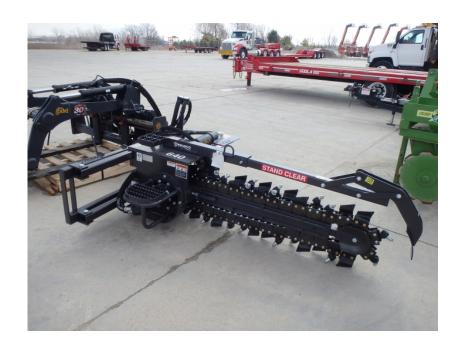

## **Illinois Truck & Equipment**

320 E. Briscoe Dr, Morris, IL 60450 Jay Reardon jay@iltruck.com

1-815-941-1900

Attachments: 2019 Bradco 640 Skid Steer Trencher

Stock Number: N5952

48" depth, 6" wide, combo chain, frost teeth and dirt cups, 14-26 GPM, universal skid loader

mount, 1,150 lbs